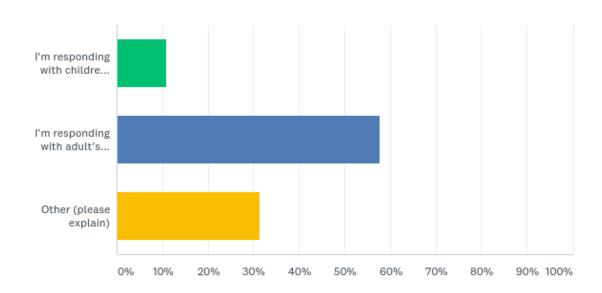

#### Q8: Please choose one of the following options.

#### Q8: Please choose one of the following options.

| ANSWER CHOICES                                  | RESPONSES |     |
|-------------------------------------------------|-----------|-----|
| I'm responding with children's services in mind | 10.88%    | 26  |
| I'm responding with adult's services in mind    | 57.74%    | 138 |
| Other (please explain)                          | 31.38%    | 75  |
| TOTAL                                           |           | 239 |