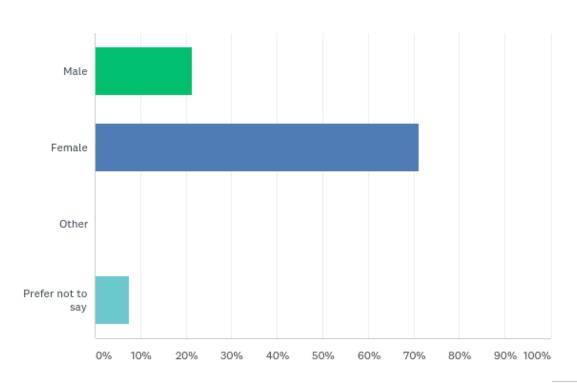

#### Q9: What is your gender?

#### Q9: What is your gender?

| ANSWER CHOICES    | RESPONSES |     |
|-------------------|-----------|-----|
| Male              | 21.34%    | 51  |
| Female            | 71.13%    | 170 |
| Other             | 0.00%     | 0   |
| Prefer not to say | 7.53%     | 18  |
| TOTAL             |           | 239 |