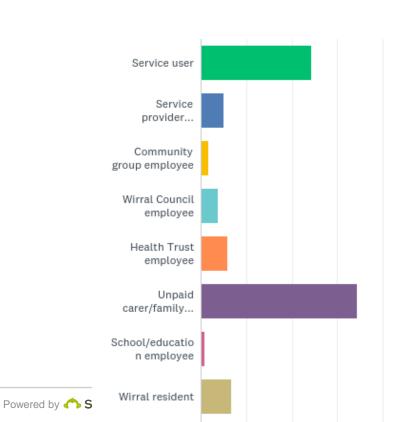

## Q7: Please tell us a little about yourself. It's helpful for the council to understand who has completed the survey. Please tell us if you are responding to this survey as a:

## Q7: Please tell us a little about yourself. It's helpful for the council to understand who has completed the survey. Please tell us if you are responding to this survey as a:

| ANSWER CHOICES                                                                            | RESPO  | ISES |
|-------------------------------------------------------------------------------------------|--------|------|
| Service user                                                                              | 24.27% | 58   |
| Service provider employee                                                                 | 5.02%  | 12   |
| Community group employee                                                                  | 1.67%  | 4    |
| Wirral Council employee                                                                   | 3.77%  | 9    |
| Health Trust employee                                                                     | 5.86%  | 14   |
| Unpaid carer/family member supporting a person with a disability or mental health problem | 34.31% | 82   |
| School/education employee                                                                 | 0.84%  | 2    |
| Wirral resident                                                                           | 6.69%  | 16   |
| Prefer not to say                                                                         | 4.18%  | 10   |
| Other (please specify)                                                                    | 13.39% | 32   |
| TOTAL                                                                                     |        | 239  |