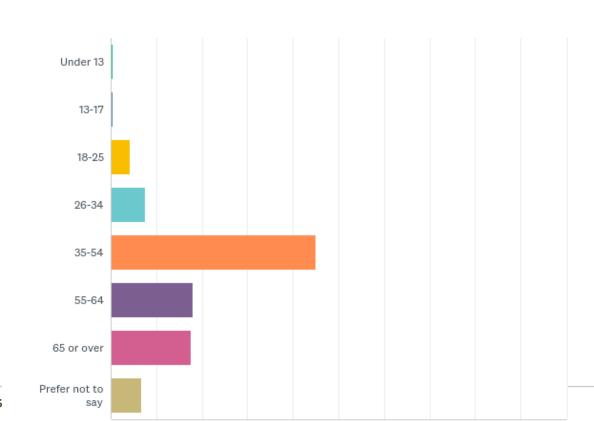

#### Q10: How old are you?

#### Q10: How old are you?

| ANSWER CHOICES    | RESPONSES  |
|-------------------|------------|
| Under 13          | 0.42% 1    |
| 13-17             | 0.42% 1    |
| 18-25             | 4.20% 10   |
| 26-34             | 7.56% 18   |
| 35-54             | 44.96% 107 |
| 55-64             | 18.07% 43  |
| 65 or over        | 17.65% 42  |
| Prefer not to say | 6.72% 16   |
| TOTAL             | 238        |