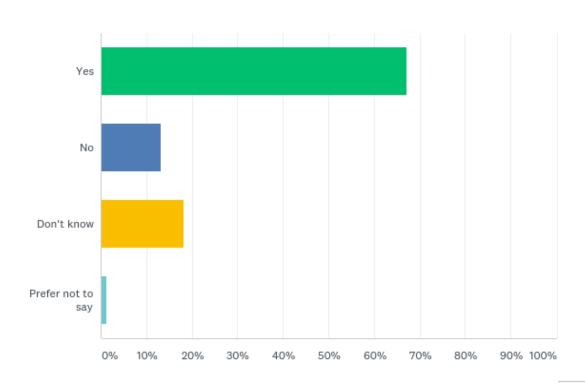

## Q1: Do you think joining social care and health colleagues within one organisation will improve the service for people with a disability or mental health need?

## Q1: Do you think joining social care and health colleagues within one organisation will improve the service for people with a disability or mental health need?

| ANSWER CHOICES    | RESPONSES |     |
|-------------------|-----------|-----|
| Yes               | 67.22%    | 162 |
| No                | 13.28%    | 32  |
| Don't know        | 18.26%    | 44  |
| Prefer not to say | 1.24%     | 3   |
| TOTAL             |           | 241 |