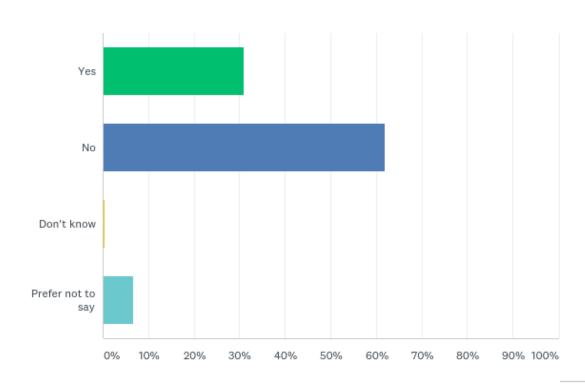

#### Q11: Do you have a disability?

#### Q11: Do you have a disability?

| ANSWER CHOICES    | RESPONSES |     |
|-------------------|-----------|-----|
| Yes               | 30.96%    | 74  |
| No                | 61.92%    | 148 |
| Don't know        | 0.42%     | 1   |
| Prefer not to say | 6.69%     | 16  |
| TOTAL             |           | 239 |